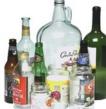

# Glass: food & beverage containers

Remove Lids No mirrors, window glass, Pyrex or ceramics

<u>Aluminum Cans:</u> Beverage cans ONLY

Steel & Tin Cans: Steel cans & aluminum scrap

<u>Paper:</u> Newspapers, phone books mail, junk mail, paper bags etc.