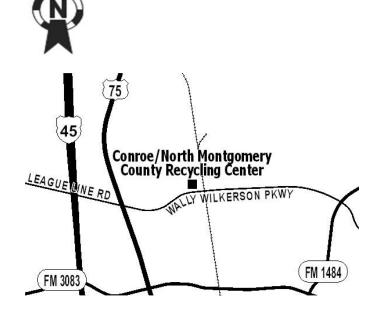

> Robert C. Walker Commissioner Pct. 1 Montgomery County

CITY OF CONROE

Conroe/North Montgomery County Recycle Center

Email:

commissioner.pct1@mctx.org

Hours of operation:

Monday—Friday 8:00 am to 4:30 pm Closed on Weekends & all County Holidays Location:

142 W. Wally Wilkerson Pkwy. Conroe, Texas 77303 Office: 936-539-7911

This is a **FREE** service for the residents of Montgomery County.

Items accepted must be free of food & liquid residue:

<u>Rigid Plastic</u> <u>Containers:</u> \*note: 6 is NOT Accepted\*